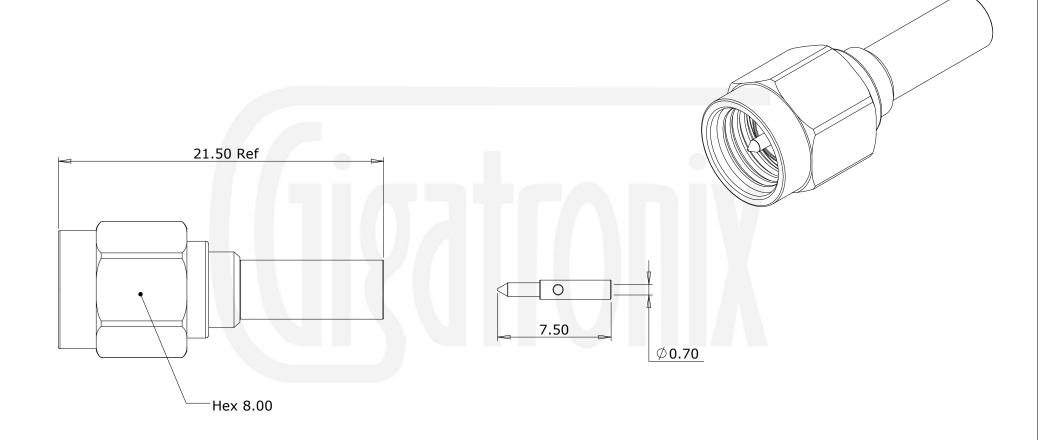

## **SUMMARY VIEW**

| 5 Dielectric PTFE White 4 Ferrule Brass Nickel 3 Pin Brass Gold 2 Coupling Nut Brass Nickel 1 Body Brass Nickel |  |
|-----------------------------------------------------------------------------------------------------------------|--|
| 4 Ferrule Brass Nickel 3 Pin Brass Gold                                                                         |  |
| 4 Ferrule Brass Nickel                                                                                          |  |
|                                                                                                                 |  |
| 5 Dielectric PTFE White                                                                                         |  |
|                                                                                                                 |  |
|                                                                                                                 |  |
|                                                                                                                 |  |
|                                                                                                                 |  |

Unless otherwise specified tolerances  $0.5\text{-}5 = \pm 0.2$   $\Rightarrow 5\text{-}30 = \pm 0.4$   $\Rightarrow 30\text{-}120 = \pm 0.6$   $\Rightarrow 120\text{-}315 = \pm 1.0$   $\Rightarrow 315\text{-}1000 = \pm 1.6$  Angles =  $\pm 5^\circ$  Units = mm

Part Number | MA15-0174-C06

**Title**: SMA Crimp Plug, Nickel Plated, RG174, LBC100, RG316