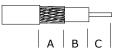

## **Assembly Instructions**

1) Slide the ferrule onto the cable and strip the cable to the dimensions as shown, taking care not to nick the centre conductor or braid.

2) Crimp the pin onto the centre core and slide the pin into the body, ensuring that the cable braid is on the outside of the connector mandril and that the pin is fully located.

3) Slide the ferrule forward and crimp.

**Crimp Hex. Sizes:** 

3.25mm Hex, 0.72mm Square

**Strip Dimensions:** 

A=4.5mm, B=1.3mm, C=2.5mm

|   | Description | Material                 | Finish |
|---|-------------|--------------------------|--------|
| 1 | Body        | Brass / Beryllium Copper | Gold   |
| 2 | Pin         | Brass                    | Gold   |
| 3 | Dielectric  | White                    | PTFE   |
| 4 | Ferrule     | Brass                    | Gold   |
|   |             |                          |        |
|   |             |                          |        |
|   |             |                          |        |
|   |             |                          |        |
|   |             |                          |        |