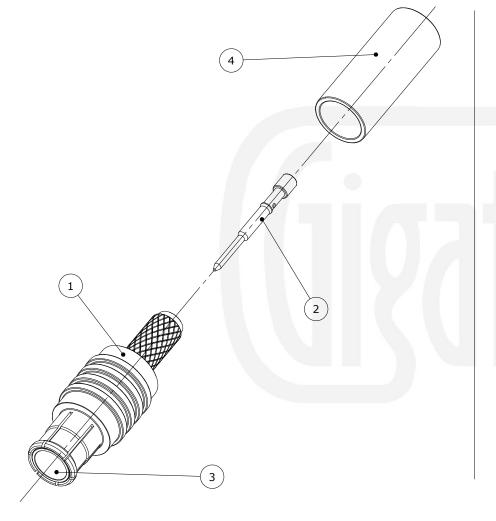

## **Assembly Instructions**

1) Slide the ferrule onto the cable and strip the cable to the dimensions as shown, taking care not to nick the centre conductor or braid.

2) Crimp the pin onto the centre core and slide the pin into the body, ensuring that the cable braid is on the outside of the connector mandril and that the pin is fully located.

3) Slide the ferrule forward and crimp.

**Crimp Hex. Sizes:** 

3.25mm Hex, 0.72mm Square

**Strip Dimensions:** 

A=4.5mm, B=1.3mm, C=2.5mm

|   | Description | Material                 | Finish |
|---|-------------|--------------------------|--------|
| 1 | Body        | Brass / Beryllium Copper | Gold   |
| 2 | Pin         | Brass                    | Gold   |
| 3 | Dielectric  | White                    | PTFE   |
| 4 | Ferrule     | Brass                    | Gold   |
|   |             |                          |        |
|   |             |                          |        |
|   |             |                          |        |
|   |             |                          |        |
|   |             |                          |        |